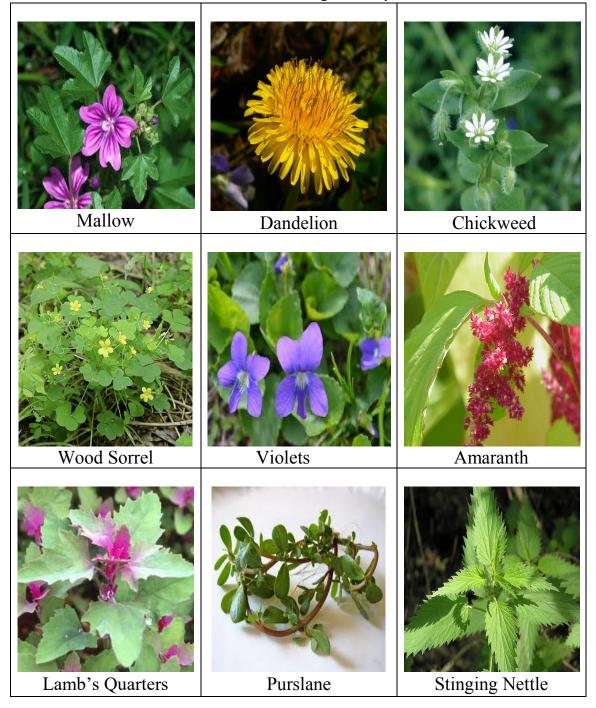

### **WEED BINGO**

| Name: | Date: | Grade: |
|-------|-------|--------|
|       |       |        |

Which weeds can you find growing in the garden? Find 3 in a row to score bingo! Can you find all 9?