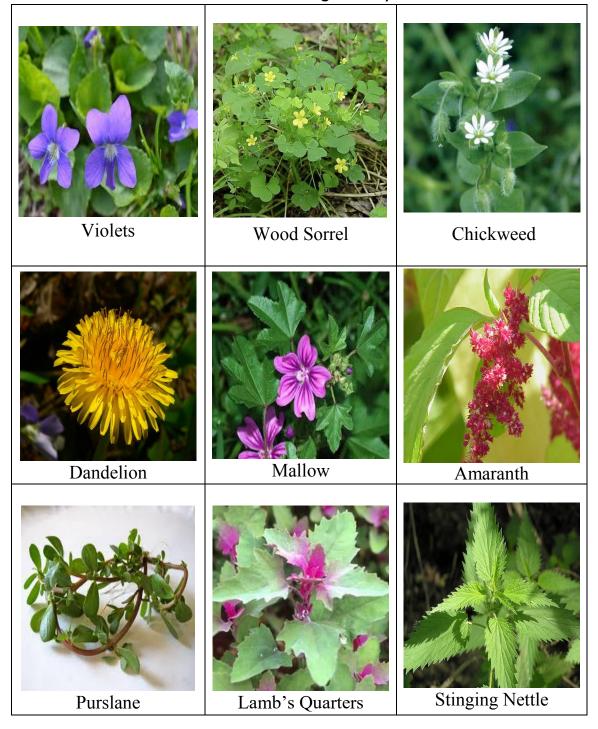

### **WEED BINGO**

| N I = 1 = 2 = 1 | D-4   | Crada  |
|-----------------|-------|--------|
| Name:           | Date: | Grade: |

Which weeds can you find growing in the garden? Find 3 in a row to score bingo! Can you find all 9?