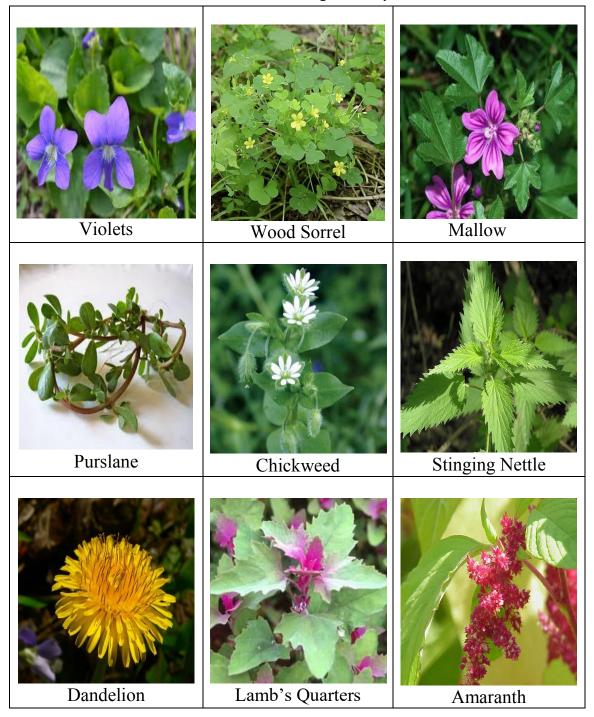

### **WEED BINGO**

| Name: | Date: | Grade: |
|-------|-------|--------|
|-------|-------|--------|

Which weeds can you find growing in the garden? Find 3 in a row to score bingo! Can you find all 9?