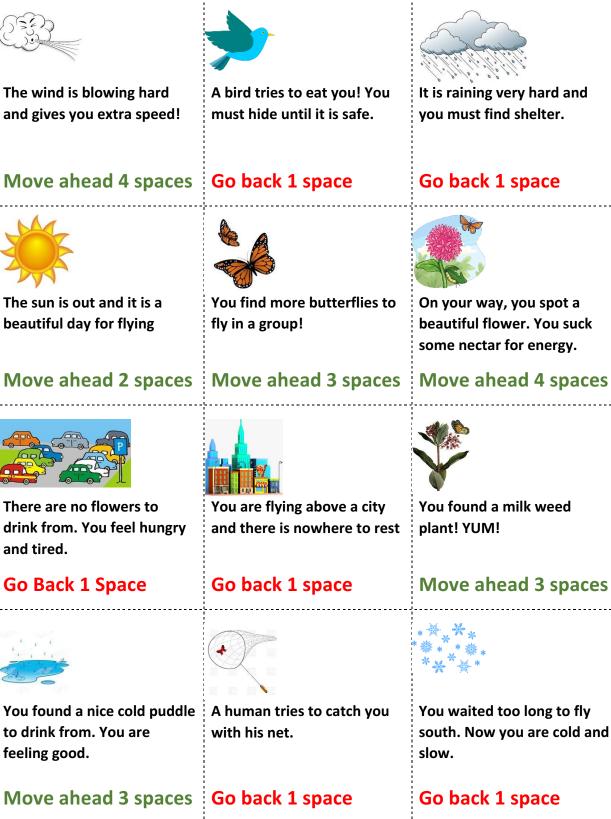

### Move ahead 4 spaces

#### **Go Back 1 Space**

to drink from. You are feeling good.

Move ahead 3 spaces

You take a shortcut.

You find a meadow to rest in.

#### Move ahead 3 spaces Go back 1 space

There is construction and you get lost in the dust.

#### Go back 1 space

You find a community garden in the city. You stop for some fuel.

Move ahead 5 spaces Move ahead 3 spaces Go back 1 space

There is a fire and you can not see through the smoke.

### Go back 1 space

You remembered to leave at the correct time. You are warm and moving fast.

Move ahead 2 spaces

There is a beautiful pond and you stop to take a drink.

#### Move ahead 3 spaces

There is a huge gust of wind and it blows you the wrong way!